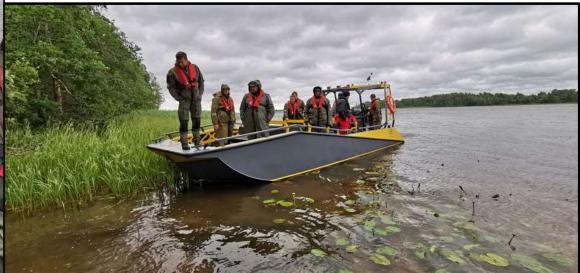

## LR9 PATROL

About the boat:

This boat designed for river and lake patrol or other emergency services. The boat has flat-bottom design which makes it really fast and effortless on rivers and lakes where waves are less than 1 meter high.

The boat has extremely good accessibility to shallow water areas. Flat-bottom design makes it stable and the boat has only 0.33 meter draft. This makes is easy to land on river or lake shores for work or even loading ATVs from the boat's bow.

The boat has really big room for cargo so this boat could also be used as a transporter of equipment to hardly reachable places. Since the boat can be loaded with up to 2 tons it can also be used as a small fire emergency boat. The big space is also suitable for diving operations.