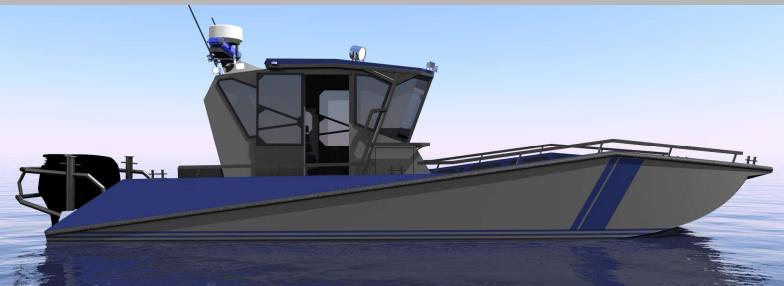

## LR9 PATROL

About the boat:

This boat designed for river and lake patrol or other emergency services. The boat has flat-bottom design which makes it really fast and effortless on rivers and lakes where waves are less than 1 meter high.

The boat has extremely good accessibility to shallow water areas. Flat-bottom design makes it stable and the boat has only 0.33 meter draft. This makes is easy to land on river or lake shores for work or even loading ATVs from the boat's bow.

The boat has really big room for cargo so this boat could also be used as a transporter of equipment to hardly reachable places. Since the boat can be loaded with up to 2 tons it can also be used as a small fire emergency boat. The big space is also suitable for diving operations.

## **TECHNICAL INFORMATION:**

Length: 8.97 meter (29.42 feet) Width: 2.81 meter (9.21 feet) Draft: 0.33 meter (1.08 feet) Total height: 2.82 meter (9.25 feet) Empty weight: 1860 kg (3439 pounds) Max weight: 3860 kg (8510 pounds) Max load: 2000 kg (4409 pounds) Fuel capacity: 400L (up to 600L) Material: Aluminium Crew: 4 persons CE Certified: C category vessel