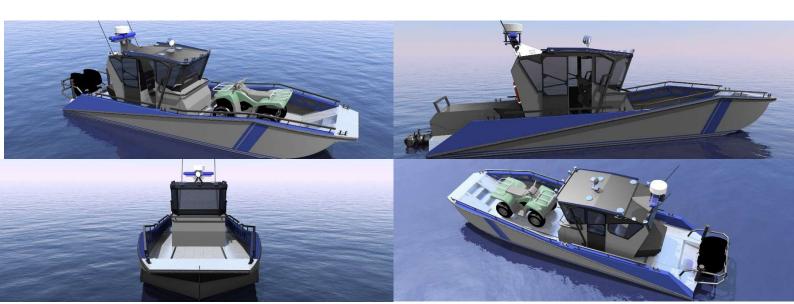

The boat has extremely good accessibility to shallow water areas. Flat-bottom design makes it stable and the boat has only 0.33 meter draft. This makes is easy to land on river or lake shores for work or even loading ATVs from the boat's bow.

The boat has really big room for cargo so this boat could also be used as a transporter of equipment to hardly reachable places. Since the boat can be loaded with up to 2 tons it can also be used as a small fire emergency boat. The big space is also suitable for diving operations.

The boat can be equipped for any purpose with the help of our team of naval specialists. Tell us what you need and we will make it happen.