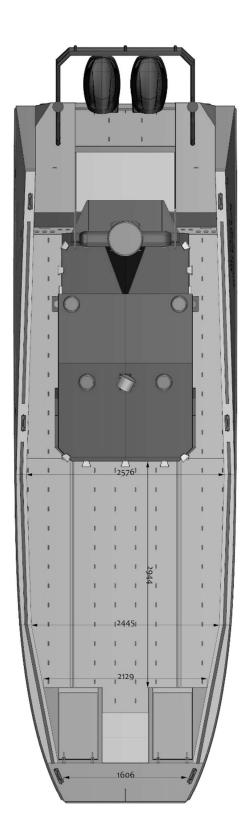

## **TECHNICAL INFORMATION:**

Length: 8.97 meter (29.42 feet) Width: 2.81 meter (9.21 feet) Draft: 0.33 meter (1.08 feet) Total height: 2.82 meter (9.25 feet) Empty weight: 1860 kg (3439 pounds) Max weight: 3860 kg (8510 pounds) Max load: 2000 kg (4409 pounds) Fuel capacity: 400L (up to 600L) Material: Aluminium Crew: 4 persons CE Certified: C category vessel