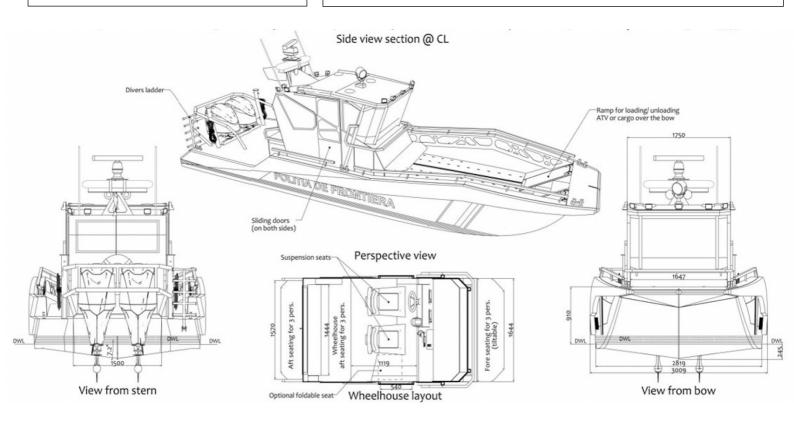

## **TECHNICAL DATA**

LOA: 10.21m BOA: 3.09m

Draft: 0.35 m (full load, no engine keel) Motorization: max 2x 300hp outboard

Speed: 50+ knots

Crew: 2 Passenger: 9 Fuel tank: 500L

Empty weight: ~2500kg

Material: Aluminium EN AW 5083 H111

## **LR 10 PATROL**

This boat is designed to be used on rivers or lakes as a patrol or rescue boat. The hull design of LR10 patrol gives you access to areas with shallow water thanks to the low draft. The stern of the vessel is without guardrails and flat, making the vessel a capable rescue boat. The bow of the vessel has a large open area for transporting different cargo or an ATV. Cabin fits comfortably 4 passengers while there is more seating provided around the cabin. In total the vessel can transport 9 passengers and a 2-person crew. It is a very stable and safe vessel which can also achieve great speeds on rivers and lakes. With the power of two 300 horsepower

outboard motors the boat maximum speed is 50 knots.

CONTACT US FOR MORE INFORMATION OR TO GET A QUOTATION! info@watermateboats.com

CONTACT US FOR MORE INFORMATION OR TO GET A QUOTATION! info@watermateboats.com