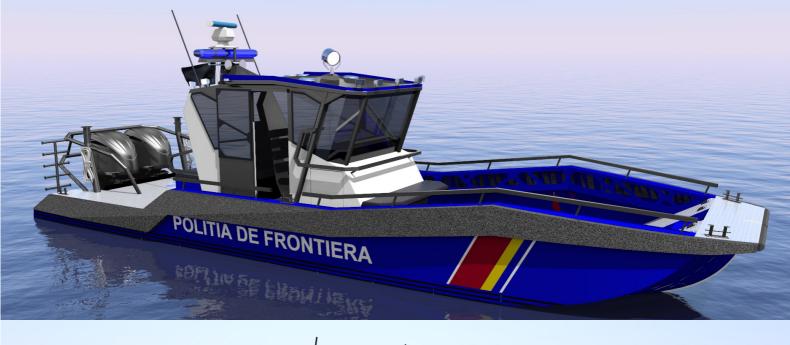

## **LR 10 PATROL**

This boat is designed to be used on rivers or lakes as a patrol or rescue boat. The hull design of LR10 patrol gives you access to areas with shallow water thanks to the low draft. The stern of the vessel is without guardrails and flat, making the vessel a capable rescue boat. The bow of the vessel has a large open area for transporting different cargo or an ATV. Cabin fits comfortably 4 passengers while there is more seating provided around the cabin. In total the vessel can transport 9 passengers and a 2-person crew. It is a very stable and safe vessel which can also achieve great speeds on rivers and lakes. With the power of two 300 horsepower

outboard motors the boat maximum speed is 50 knots.

CONTACT US FOR MORE INFORMATION OR TO GET A QUOTATION! info@watermateboats.com

CONTACT US FOR MORE INFORMATION OR TO GET A QUOTATION! info@watermateboats.com