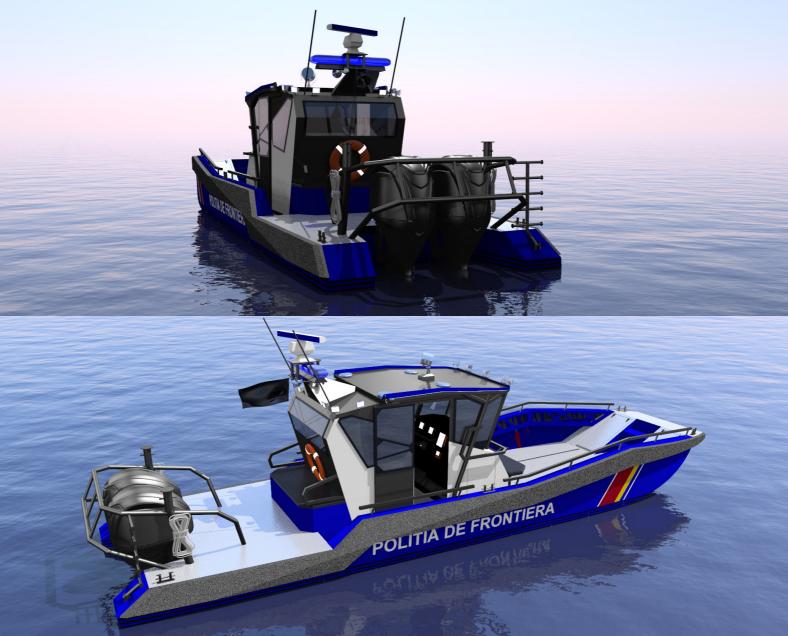

## **LR 10 PATROL**

This boat is designed to be used on rivers or lakes as a patrol or rescue boat. The hull design of LR10 patrol gives you access to areas with shallow water thanks to the low draft. The stern of the vessel is without guardrails and flat, making the vessel a capable rescue boat. The bow of the vessel has a large open area for transporting different cargo or an ATV. Cabin fits comfortably 4 passengers while there is more seating provided around the cabin. In total the vessel can transport 9 passengers and a 2-person crew. It is a very stable and safe vessel which can also achieve great speeds on rivers and lakes. With the power of two 300 horsepower

outboard motors the boat maximum speed is 50 knots.

CONTACT US FOR MORE INFORMATION OR TO GET A QUOTATION! info@watermateboats.com

CONTACT US FOR MORE INFORMATION OR TO GET A QUOTATION! info@watermateboats.com