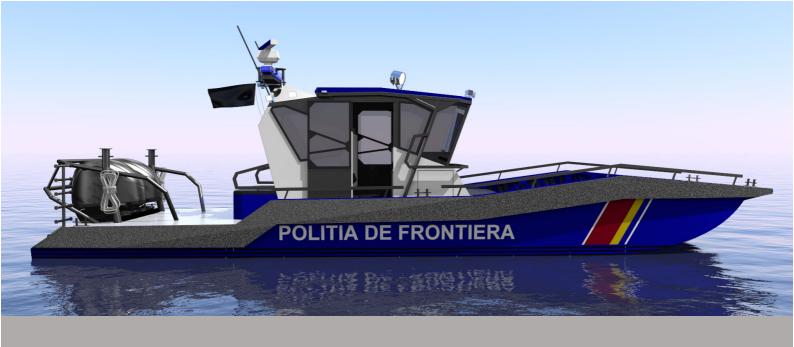

## **LR 10 PATROL**

This boat is designed to be used on rivers or lakes as a patrol or rescue boat. The hull design of LR10 patrol gives you access to areas with shallow water thanks to the low draft. The stern of the vessel is without guardrails and flat, making the vessel a capable rescue boat. The bow of the vessel has a large open area for transporting different cargo or an ATV. Cabin fits comfortably 4 passengers while there is more seating provided around the cabin. In total the vessel can transport 9 passengers and a 2-person crew. It is a very stable and safe vessel which can also achieve great speeds on rivers and lakes. With the power of two 300 horsepower

outboard motors the boat maximum speed is 50 knots.

CONTACT US FOR MORE INFORMATION OR TO GET A QUOTATION! info@watermateboats.com

CONTACT US FOR MORE INFORMATION OR TO GET A QUOTATION! info@watermateboats.com