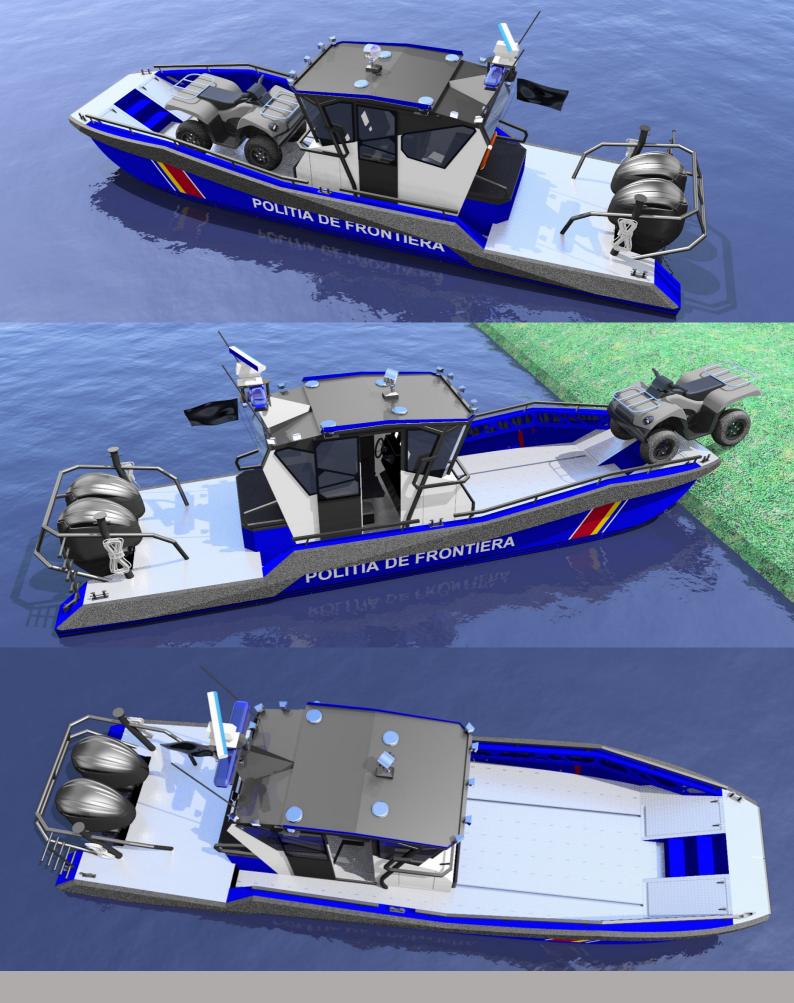

## **LR 10 PATROL**

This boat is designed to be used on rivers or lakes as a patrol or rescue boat. The hull design of LR10 patrol gives you access to areas with shallow water thanks to the low draft. The stern of the vessel is without guardrails and flat, making the vessel a capable rescue boat. The bow of the vessel has a large open area for transporting different cargo or an ATV. Cabin fits comfortably 4 passengers while there is more seating provided around the cabin. In total the vessel can transport 9 passengers and a 2-person crew. It is a very stable and safe vessel which can also achieve great speeds on rivers and lakes. With the power of two 300 horsepower

outboard motors the boat maximum speed is 50 knots.

CONTACT US FOR MORE INFORMATION OR TO GET A QUOTATION! info@watermateboats.com

CONTACT US FOR MORE INFORMATION OR TO GET A QUOTATION! info@watermateboats.com